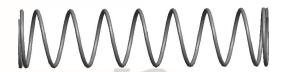

## **NOTES:**

1. Material: Spring Steel

2. Finish: Glod Irridite

3. Ends: Closed and Ground

4. Total Coils: 10.000

5. Sugg. Max. Deflection: 1.400 (in) 6. Sugg. Max. Load: 2.300 (lbs)

7. All Drawing Dimensions are in Inches [mm]

SCALE

1.521

COMPONENT

**COMPRESSION SPRINGS** 

11772

UNIT INCH [mm] SHEET

1 of 1

**SPRINGS**