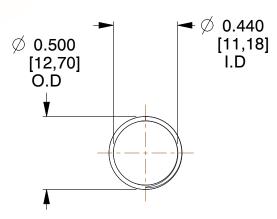

## **NOTES:**

1. Material: Spring Steel

2. Finish: Glod Irridite

3. Ends: Closed and Ground

4. Total Coils: 10.000

5. Sugg. Max. Deflection: 1.400 (in) 6. Sugg. Max. Load: 2.300 (lbs)

7. All Drawing Dimensions are in Inches [mm]

SCALE

1.521

COMPONENT

**COMPRESSION SPRINGS** 

11772

UNIT INCH [mm] SHEET

1 of 1

**SPRINGS**