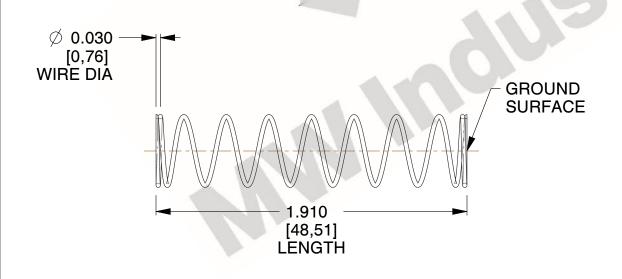

## **NOTES:**

1. Material: Spring Steel

2. Finish: Glod Irridite

3. Ends: Closed and Ground

4. Total Coils: 10.000

5. Sugg. Max. Deflection: 1.400 (in) 6. Sugg. Max. Load: 2.300 (lbs)

7. All Drawing Dimensions are in Inches [mm]

SCALE

1.521

COMPONENT

**COMPRESSION SPRINGS** 

11772

UNIT INCH [mm] SHEET

1 of 1

**SPRINGS**