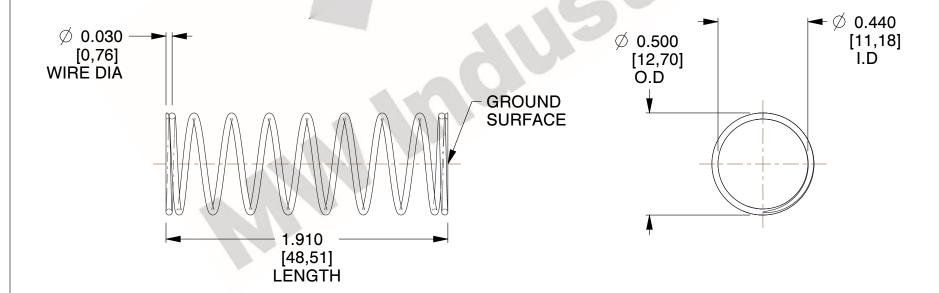

## **NOTES:**

1. Material : Music Wire 2. Finish : Glod Irridite

3. Ends: Closed and Ground

4. Total Coils: 10.000

Sugg. Max. Deflection: 0.880 (in)
 Sugg. Max. Load: 2.300 (lbs)

7. All Drawing Dimensions are in Inches [mm]