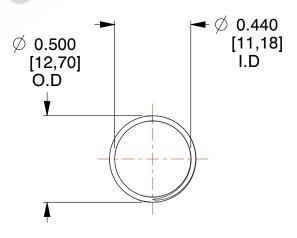

## **NOTES:**

1. Material: Spring Steel 2. Finish: Glod Irridite

3. Ends: Closed and Ground

4. Total Coils: 10.000

5. Sugg. Max. Deflection: 0.680 (in) 6. Sugg. Max. Load: 2.300 (lbs)

7. All Drawing Dimensions are in Inches [mm]