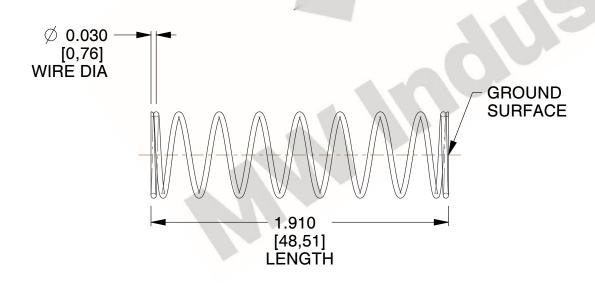

## **NOTES:**

1. Material: Spring Steel 2. Finish: Glod Irridite

3. Ends: Closed and Ground

4. Total Coils: 10.000

5. Sugg. Max. Deflection: 0.680 (in) 6. Sugg. Max. Load: 2.300 (lbs)

7. All Drawing Dimensions are in Inches [mm]

SCALE

1.802

11772

COMPONENT

**COMPRESSION SPRINGS** 

UNIT

**SPRINGS** 

INCH [mm]