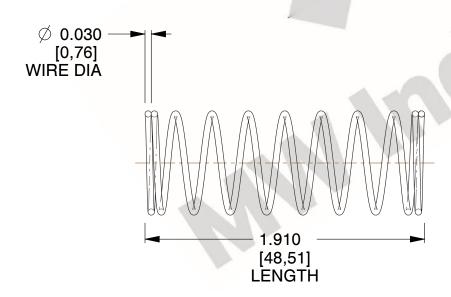

## **NOTES:**

1. Material: Phosphor Bronze

2. Finish: Glod Irridite

3. Ends: Closed

4. Total Coils: 10.000

Sugg. Max. Deflection: 0.630 (in)
 Sugg. Max. Load: 2.300 (lbs)

7. All Drawing Dimensions are in Inches [mm]