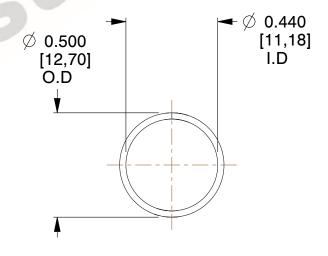

## **NOTES:**

1. Material: Phosphor Bronze

2. Finish: Glod Irridite

3. Ends: Closed

4. Total Coils: 10.000

Sugg. Max. Deflection: 0.630 (in)
 Sugg. Max. Load: 2.300 (lbs)

7. All Drawing Dimensions are in Inches [mm]