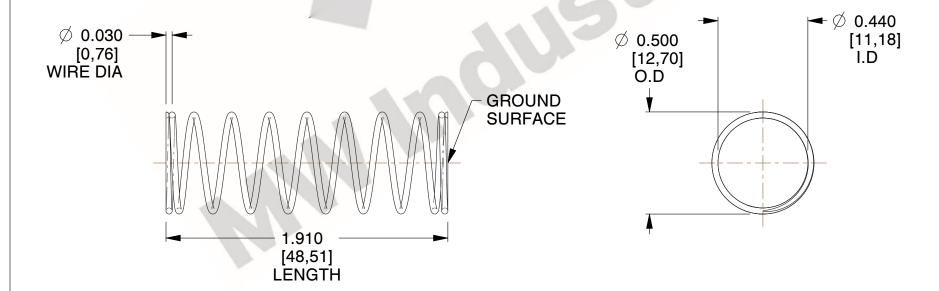

## **NOTES:**

Material : Spring Steel
Finish : Glod Irridite

3. Ends: Closed and Ground

4. Total Coils: 10.000

Sugg. Max. Deflection: 0.520 (in)
Sugg. Max. Load: 2.300 (lbs)

7. All Drawing Dimensions are in Inches [mm]