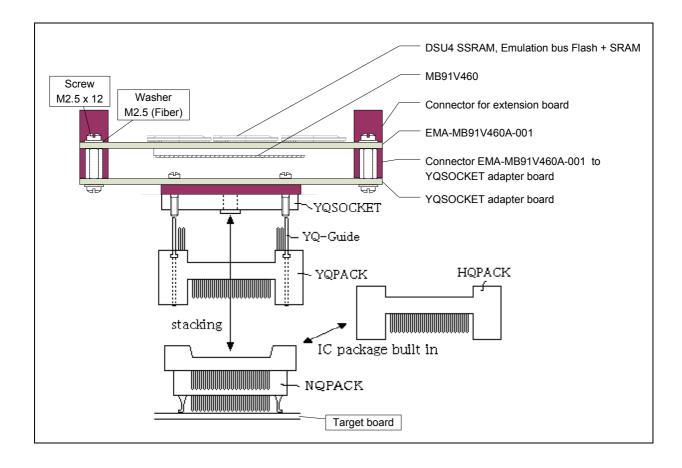

#### 1.1 Abstract

The EMA-MB91F467C-NLS-144M08 in combination with the EMA-MB91V460A-002B/-80/003 or EMA-MB91FV460B-001 is a development system for the Fujitsu FR60 MB91V460 Flash microcontroller.

The development system allows the designer immediately to start with the software development before MB91V460 based silicon samples are available.

#### 1.2 General Description

The EMA-MB91F467C-NLS-144M08 in combination with the EMA-MB91V460A-002B/-80/003 or EMA-MB91FV460B-001 replaces a MB91F467C microcontroller. For further details of the EMA-MB91V460A-002B/-80/003 or EMA-MB91FV460B-001 board please refer to the User Guide of EMA-MB91V460A-002B/-80/003 or EMA-MB91FV460B-001.

#### 2 Installation

Remove carefully the EMA-MB91F467C-NLS-144M08 board from the shipping carton and check if there are any damages.

Please refer to the attached document "NQPACK/ YQPACK/ HQPACK Technical Information" for installation the socket adapter.