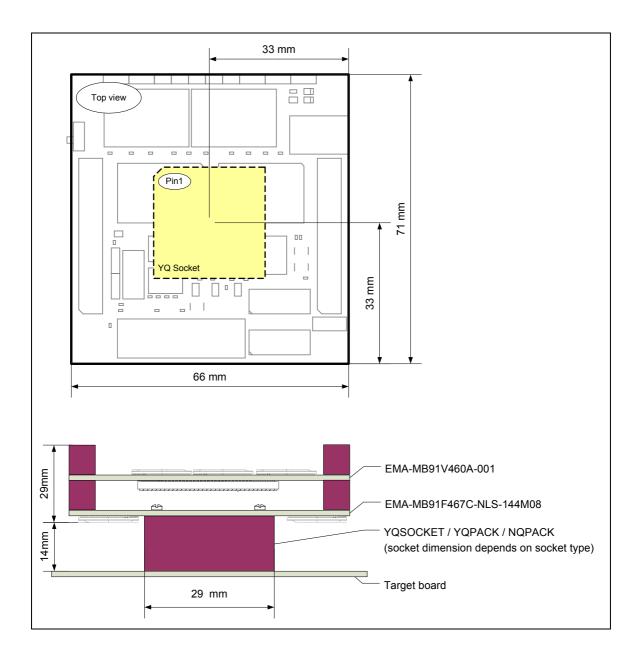

have been delivered:

- o 1 pcs. EMA-MB91F467C-NLS-144M08 socket adapter board
- o 1 pcs. YQPACK144SD
- o 5 pcs. Screw M2x12
- o 5 pcs. Washer M2, Nylon
- o 1 pcs. User Guide

#### 1.2 General Description

The EMA-MB91F467C-NLS-144M08 in combination with the EMA-MB91V460A-002B/-80/003 or EMA-MB91FV460B-001 replaces a MB91F467C microcontroller. For further details of the EMA-MB91V460A-002B/-80/003 or EMA-MB91FV460B-001 board please refer to the User Guide of EMA-MB91V460A-002B/-80/003 or EMA-MB91FV460B-001.

#### 2 Installation

Remove carefully the EMA-MB91F467C-NLS-144M08 board from the shipping carton and check if there are any damages.

Please refer to the attached document "NQPACK/ YQPACK/ HQPACK Technical Information" for installation the socket adapter.



# 3 Mechanical dimensions



#### 4 Information in the WWW

Information about FUJITSU MICROELECTRONICS Products can be found on the following Internet pages:

Microcontrollers (8-, 16- and 32bit), Graphics Controllers Datasheets and Hardware Manuals, Support Tools (Hard- and Software)

http://www.fme.gsdc.de/gsdc.htm

Linear Products: Power Management, A/D and D/A Converters

http://www.fujitsu.com/emea/services/microelectronics

Media Products: SAW filters, acoustic resonators and VCOs

http://www.fujitsu.com/emea/services/microelectronics/saw

For more information about FUJITUS MICROELECTRONICS

http://www.fujitsu.com/emea/services/microelectronics

# 5 Recycling

#### Gültig für EU-Länder:

Gemäß der Europäischen WEEE-Richtlinie und deren Umsetzung in landesspezifische Gesetze nehmen wir dieses Gerät wieder zurüc