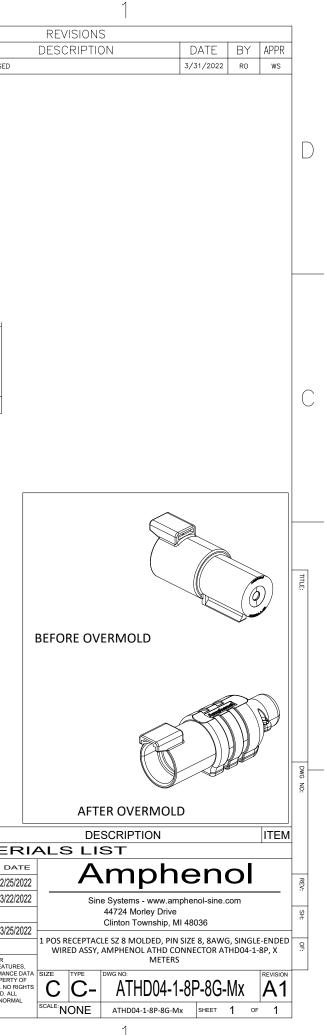

|            | LENGTH TABLE                                                                                     |                                                                                             | REV ZONE ECO                                                                                                                                                             |
|------------|--------------------------------------------------------------------------------------------------|---------------------------------------------------------------------------------------------|--------------------------------------------------------------------------------------------------------------------------------------------------------------------------|
|            | PART NUMBER LENGTH (METERS)                                                                      |                                                                                             | A1 – – RELEASED                                                                                                                                                          |
|            | ATHD04-1-8P-8G-M1 1 (3.28FT)                                                                     |                                                                                             |                                                                                                                                                                          |
|            | ATHD04-1-8P-8G-M2 2 (6.56FT)                                                                     |                                                                                             |                                                                                                                                                                          |
|            | ATHD04-1-8P-8G-M4 4 (13.12FT)                                                                    |                                                                                             |                                                                                                                                                                          |
| D          | ATHD04-1-8P-8G-M5 5 (16.40FT)                                                                    |                                                                                             |                                                                                                                                                                          |
|            | ATHD04-1-8P-8G-M10 10 (32.80FT)                                                                  |                                                                                             |                                                                                                                                                                          |
|            | PLEASE CONTACT CSR FOR ADDITONAL AVAILABLE OPTIONS                                               |                                                                                             |                                                                                                                                                                          |
|            |                                                                                                  |                                                                                             |                                                                                                                                                                          |
|            |                                                                                                  | 0.26in                                                                                      |                                                                                                                                                                          |
|            |                                                                                                  | FACE VIEW                                                                                   |                                                                                                                                                                          |
|            |                                                                                                  | 2.67in                                                                                      |                                                                                                                                                                          |
| $\cap$     |                                                                                                  |                                                                                             |                                                                                                                                                                          |
| $\bigcirc$ |                                                                                                  | ATHD04-1-8P-8G-M()<br>() METERS<br>WWW.AMPHENOL-SINE.COM                                    | 38                                                                                                                                                                       |
|            |                                                                                                  |                                                                                             |                                                                                                                                                                          |
|            |                                                                                                  | 0.93in —                                                                                    |                                                                                                                                                                          |
|            |                                                                                                  | 1" [REF] —   –                                                                              | Г                                                                                                                                                                        |
|            |                                                                                                  |                                                                                             |                                                                                                                                                                          |
|            |                                                                                                  | <u>WIRING DIAGRA</u>                                                                        | <u>M</u>                                                                                                                                                                 |
|            |                                                                                                  | 1 BLACK 8AWG                                                                                |                                                                                                                                                                          |
|            |                                                                                                  |                                                                                             |                                                                                                                                                                          |
|            |                                                                                                  |                                                                                             |                                                                                                                                                                          |
|            |                                                                                                  |                                                                                             |                                                                                                                                                                          |
| D          |                                                                                                  |                                                                                             |                                                                                                                                                                          |
|            |                                                                                                  |                                                                                             |                                                                                                                                                                          |
|            |                                                                                                  |                                                                                             |                                                                                                                                                                          |
|            |                                                                                                  |                                                                                             |                                                                                                                                                                          |
|            |                                                                                                  |                                                                                             |                                                                                                                                                                          |
|            | NOTES: UNLESS OTHERWISE SPECIFIED                                                                |                                                                                             |                                                                                                                                                                          |
|            | 1. MATERIAL:                                                                                     | <ol> <li>CABLE SPECIFICATIONS:<br/>COMPONENTS: ONE 8AWG, PVC INSULATED CONDUCTOR</li> </ol> |                                                                                                                                                                          |
|            | HOUSING: PA66<br>SEAL: SILICONE RUBBER                                                           | 133/29 BARE COPPER,UL1028<br>JACKET: PVC, BLACK                                             |                                                                                                                                                                          |
|            |                                                                                                  | 600V AC/DC                                                                                  | QUANTITY PART NUMBER                                                                                                                                                     |
|            | 2. MODIFICATIONS: OVERMOLDED (PA)                                                                | 5. APPROVALS:<br>UL TYPE AWM, STYLE 1028.                                                   | UNLESS OTHERWISE SPECIFIED<br>1) All dimensions are in metric(mm).                                                                                                       |
| А          | <ol> <li>CONNECTOR SPECIFICATIONS:</li> <li>3.1 CURRENT RATING: 75AMPS</li> </ol>                | CSA TYPE TEW.                                                                               | 2) Tolerances are as follows:<br>1 PL DEC ±0.30 Fractions ±1/64<br>2 PL DEC ±0.15 Anoles ±1 <sup>2</sup><br>CHECKED: We 2/25/202                                         |
| , 、        | 3.2 CABLE ASSEMBLY OPERATING TEMPERATURE: -40 TO +10<br>3.3 CONTACT: COPPER ALLOY, NICKEL PLATED | SUN RESISTANT I                                                                             | 3) Note reference = $x$ ENGINEER: RO                                                                                                                                     |
|            | 3.4 DIELECTRIC WITHSTANDING VOLTAGE: LESS THAN 2                                                 | FT1 FLAME RATING<br>ROHS COMPLIANT.                                                         | APPROVAL: WS 3/25/202<br>CUSTOMER:                                                                                                                                       |
|            | MILLIAMPS CURRENT LEAKAGE @ 1500 VOLTS AC.<br>3.5 INSULATION RESISTANCE: 1000 MEGAOHMS MIN @ 25C |                                                                                             | THIS DRAWING IS SUPPLIED FOR                                                                                                                                             |
|            | 3.6 MOISTURE RESISTANCE: IP68 MATED CONDITION (1M OF FOR 24 HOURS).                              | WATER 6. MATING PART:* ATHD06-1-8S PLUG.<br>MATING CABLE ASSEMBLY: ATHD06-1-8S-8G-Mx        | PROCESS SPECIFICATIONS: INFORMATION ONLY. DESIGN FEATURES,<br>SPECIFICATIONS AND PERFORMANCE DA<br>SHOWN HEREON ARE THE PROPERTY OF<br>THE AMPHENOL CORPORATION. NO RIGH |
|            | 3.7 MATING CYCLE DURABILITY: 100 CYCLES<br>3.8 RoHS COMPLIANT                                    | 7. ALL DIMENSIONS ARE FOR REFERENCE USE ONLY.                                               | ITHE AMPHENOL CORVATION NO RIGH<br>OF REPRODUCTOR/VRATION ARE IMPLIED ALL<br>DIMENSIONS ARE SUBJECT TO NORMAL<br>NEXT ASS'Y: MANUFACTURING VARIATIONS.                   |
| l          | 4                                                                                                | 3                                                                                           | 2                                                                                                                                                                        |
|            |                                                                                                  |                                                                                             |                                                                                                                                                                          |