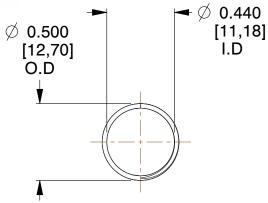

## **NOTES:**

1. Material: Stainless Steel

2. Finish: Glod Irridite

3. Ends: Closed and Ground

4. Total Coils: 10.000

5. Sugg. Max. Deflection : 0.960 (in)6. Sugg. Max. Load : 2.300 (lbs)

7. All Drawing Dimensions are in Inches [mm]