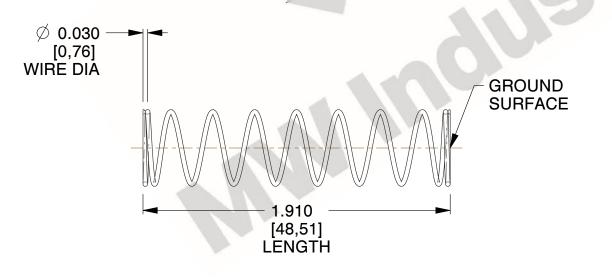

## **NOTES:**

1. Material: Stainless Steel

2. Finish: Glod Irridite

3. Ends: Closed and Ground

4. Total Coils: 10.000

5. Sugg. Max. Deflection : 0.960 (in)6. Sugg. Max. Load : 2.300 (lbs)

7. All Drawing Dimensions are in Inches [mm]