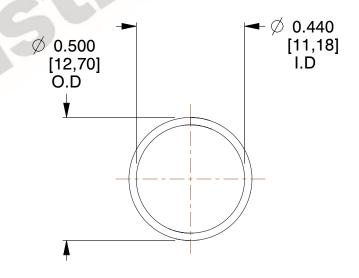

## **NOTES:**

1. Material: Stainless Steel

2. Finish: Glod Irridite

3. Ends: Closed

4. Total Coils: 10.000

Sugg. Max. Deflection: 0.790 (in)
 Sugg. Max. Load: 2.300 (lbs)

7. All Drawing Dimensions are in Inches [mm]