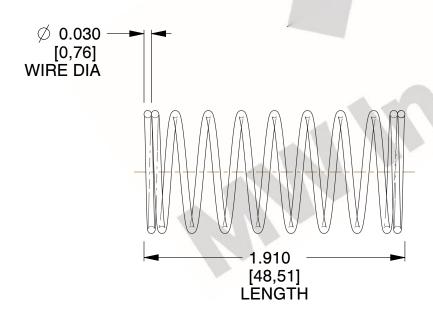

## **NOTES:**

1. Material: Stainless Steel

2. Finish: Glod Irridite

3. Ends: Closed

4. Total Coils: 10.000

Sugg. Max. Deflection: 0.790 (in)
 Sugg. Max. Load: 2.300 (lbs)

7. All Drawing Dimensions are in Inches [mm]