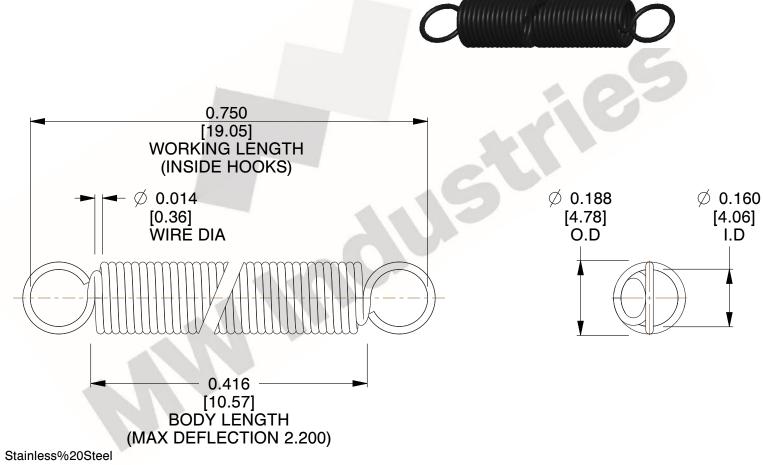

NOTES:

1. Material: Stainless%20Steel

2. Finish:

3. Sugg Max. Load: 0.550 (lbs) 4. Sugg Max. Deflection: 2.200 (in)

5. All Drawing Dimensions are in Inches [mm]

6. Coil%

www.mwcomponents.com

800.237.5225