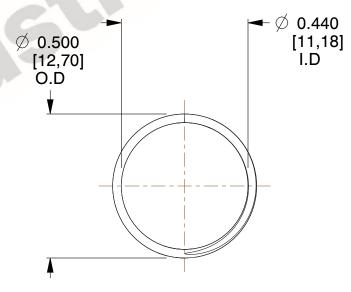

## **NOTES:**

Material : Hard Drawn
Finish : Glod Irridite

3. Ends: Closed and Ground

4. Total Coils: 10.000

5. Sugg. Max. Deflection : 0.300 (in)6. Sugg. Max. Load : 2.300 (lbs)

7. All Drawing Dimensions are in Inches [mm]