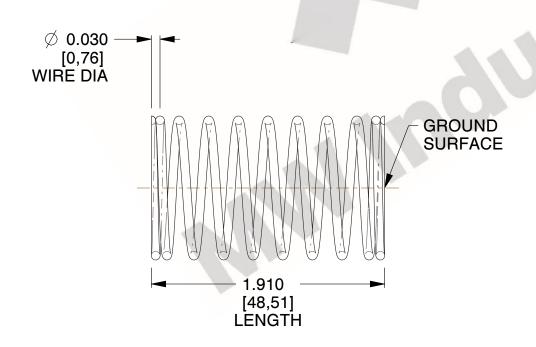

## **NOTES:**

Material : Hard Drawn
Finish : Glod Irridite

3. Ends: Closed and Ground

4. Total Coils: 10.000

5. Sugg. Max. Deflection : 0.300 (in)6. Sugg. Max. Load : 2.300 (lbs)

7. All Drawing Dimensions are in Inches [mm]