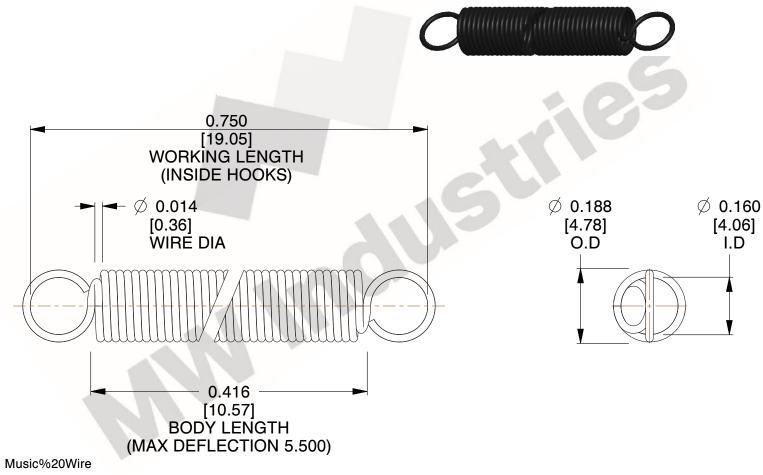

NOTES:

1. Material: Music%20Wire

2. Finish:

3. Sugg Max. Load: 0.550 (lbs) 4. Sugg Max. Deflection: 5.500 (in)

5. All Drawing Dimensions are in Inches [mm]

6. Coil%20Count%2

www.mwcomponents.com

800.237.5225