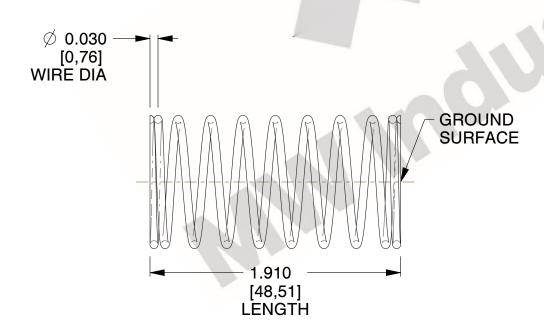

## **NOTES:**

1. Material : Music Wire 2. Finish : Glod Irridite

3. Ends: Closed and Ground

4. Total Coils: 10.000

5. Sugg. Max. Deflection : 0.290 (in)6. Sugg. Max. Load : 2.300 (lbs)

7. All Drawing Dimensions are in Inches [mm]

SCALE

2.778

COMPONENT SPRINGS

11772

**COMPRESSION SPRINGS** 

UNIT
INCH [mm]
SHEET

1 of 1

www.mwcomponents.com