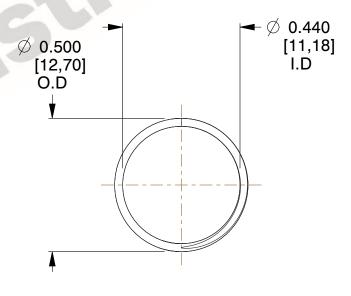

## **NOTES:**

1. Material : Music Wire 2. Finish : Glod Irridite

3. Ends: Closed and Ground

4. Total Coils: 10.000

5. Sugg. Max. Deflection : 0.290 (in)6. Sugg. Max. Load : 2.300 (lbs)

7. All Drawing Dimensions are in Inches [mm]

SCALE

2.778

COMPONENT SPRINGS

11772

**COMPRESSION SPRINGS** 

UNIT
INCH [mm]
SHEET

1 of 1

www.mwcomponents.com