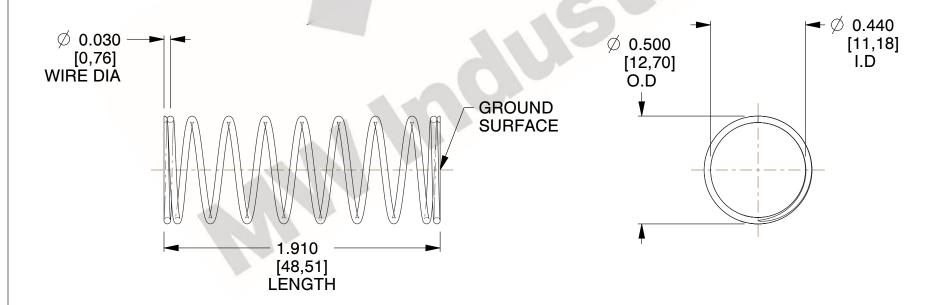

## **NOTES:**

1. Material: Spring Steel 2. Finish: Glod Irridite

3. Ends: Closed and Ground

4. Total Coils: 10.000

5. Sugg. Max. Deflection: 0.220 (in) 6. Sugg. Max. Load: 2.300 (lbs)

7. All Drawing Dimensions are in Inches [mm]

SCALE

2.247

COMPONENT **SPRINGS** 11772 **COMPRESSION SPRINGS** 

UNIT INCH [mm] SHEET

1 of 1