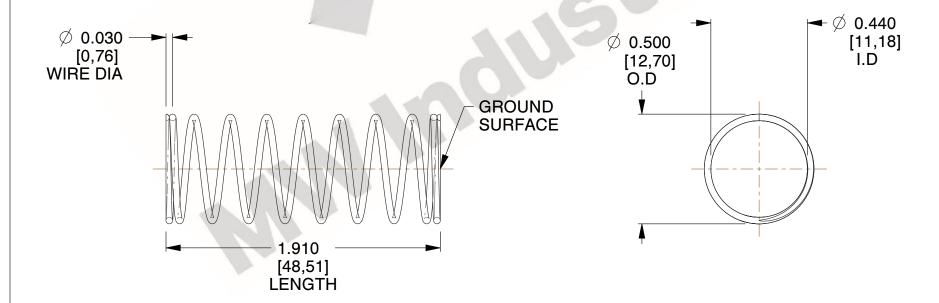

## **NOTES:**

1. Material: Stainless Steel

2. Finish: Glod Irridite

3. Ends: Closed and Ground

4. Total Coils: 10.000

5. Sugg. Max. Deflection: 0.490 (in) 6. Sugg. Max. Load : 2.300 (lbs)

7. All Drawing Dimensions are in Inches [mm]

SCALE

2.286

11772

COMPONENT

**COMPRESSION SPRINGS** 

UNIT

**SPRINGS** 

INCH [mm]