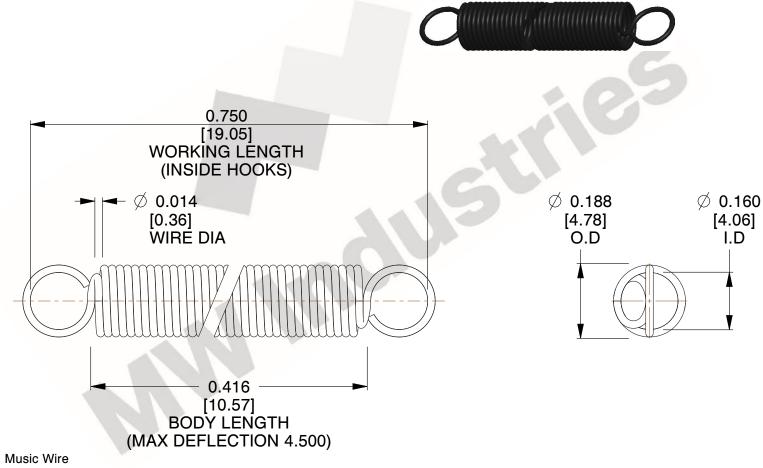

NOTES:

1. Material: Music Wire

2. Finish:

3. Sugg Max. Load: 0.550 (lbs) 4. Sugg Max. Deflection: 4.500 (in)

5. All Drawing Dimensions are in Inches [mm]

6. Coil Co

www.mwcomponents.com 800.237.5225

This file and any associated information and specifications are provided for reference and evaluation purposes only, and is subject to change without notice. MW Industries makes no representations, warranties or guarantees as to the appropriateness, accuracy, completeness, or suitability for any purpose, of the file, information or specifications. You are solely responsible for the use of the file, information or specifications.