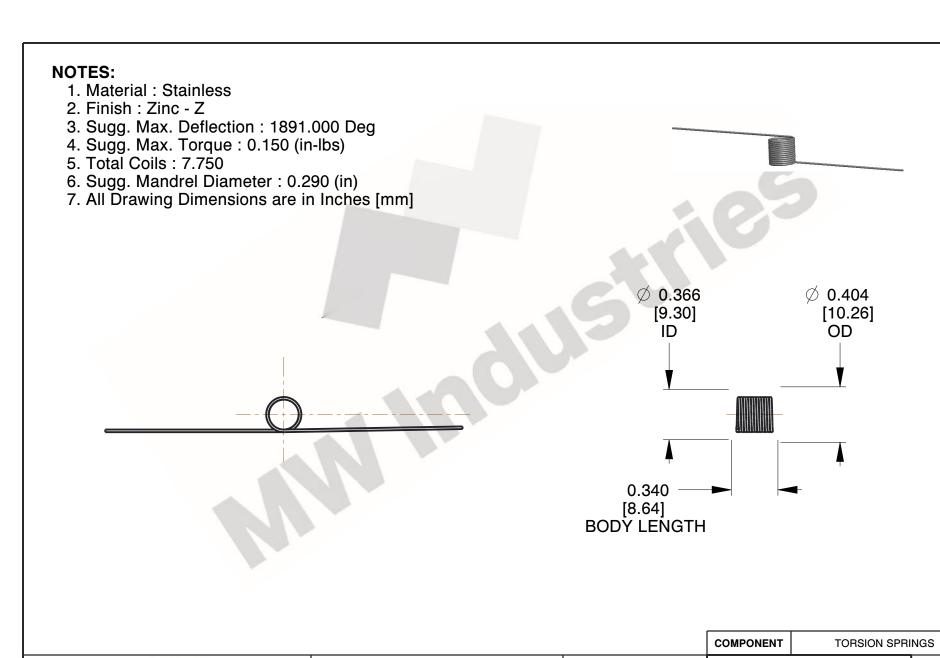

www.mwcomponents.com

800.237.5225

This file and any associated information and specifications are provided for reference and evaluation purposes only, and is subject to change without notice. MW Industries makes no representations, warranties or guarantees as to the appropriateness, accuracy, completeness, or suitability for any purpose, of the file, information or specifications. You are solely responsible for the use of the file, information or specifications.

This drawing is the property of MW Industries. It contains confidential, proprietary information that is MW Industries property. Do not disclose to or duplicate for others except as authorized by MW Industries.

1.430

SCALE

TO-1114

TORSION SPRINGS

UNIT
INCH [mm]
SHEET

1 of 1