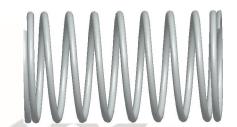

## **NOTES:**

1. Material: Stainless Steel

2. Finish: Glod Irridite

3. Ends: Closed and Ground

4. Total Coils: 10.000

5. Sugg. Max. Deflection: 0.350 (in) 6. Sugg. Max. Load : 2.300 (lbs)

7. All Drawing Dimensions are in Inches [mm]

SCALE

2.899

COMPONENT 11772

UNIT INCH [mm]

**SPRINGS** 

**COMPRESSION SPRINGS** 

SHEET 1 of 1