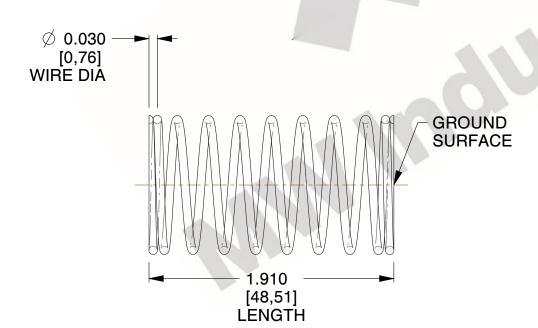

## **NOTES:**

1. Material: Stainless Steel

2. Finish: Glod Irridite

3. Ends: Closed and Ground

4. Total Coils: 10.000

5. Sugg. Max. Deflection: 0.350 (in) 6. Sugg. Max. Load : 2.300 (lbs)

7. All Drawing Dimensions are in Inches [mm]

SCALE

2.899

COMPONENT 11772

UNIT INCH [mm]

**SPRINGS** 

**COMPRESSION SPRINGS** 

SHEET 1 of 1