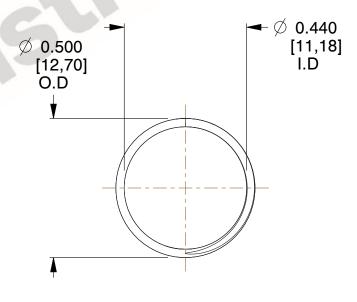

## **NOTES:**

1. Material: Stainless Steel

2. Finish: Glod Irridite

3. Ends: Closed and Ground

4. Total Coils: 10.000

5. Sugg. Max. Deflection: 0.350 (in) 6. Sugg. Max. Load : 2.300 (lbs)

7. All Drawing Dimensions are in Inches [mm]

SCALE

2.899

COMPONENT 11772

UNIT INCH [mm]

**SPRINGS** 

**COMPRESSION SPRINGS** 

SHEET 1 of 1