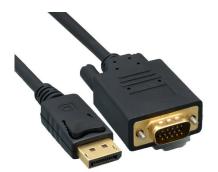

## DISPLAYPORT MALE TO VGA MALE CABLE, 28AWG DP-VGA-10

Compliant with DP1.2 specification

Connect a DisplayPort equipped computer to a monitor or projector with VGA connector.

Support resolutions up to 1920 x 1200@60Hz.

| Connector A : | DisplayPort Male                 |
|---------------|----------------------------------|
| Connector B : | VGA Male (HD15 Pin)              |
| Conductors :  | 28 AWG. x 3 Pairs + 28 AWG. x 5C |
| Cable Color : | Black Color                      |