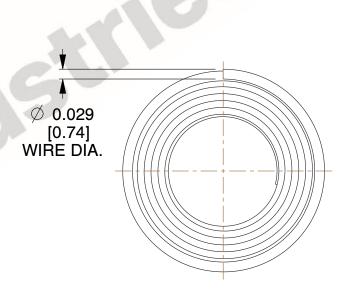

## **NOTES:**

1. Material: 302 SS

2. Finish: None

3. Total Coils: 7.000 4. Ends: Closed

5. Wind Direction: RHW

6. All Drawing Dimensions are in Inches [mm]

This file and any associated information and specifications are provided for reference and evaluation purposes only, and is subject to change without notice. MW Industries makes no representations, warranties or guarantees as to the appropriateness, accuracy, completeness, or suitability for any purpose, of the file, information or specifications. You are solely responsible for the use of the file, information or specifications.

SCALE

3.535

TA-7025S

**COMPONENT** 

TAPERED SPRINGS

UNIT
INCH [mm]

**TAPERED SPRINGS** 

SHEET