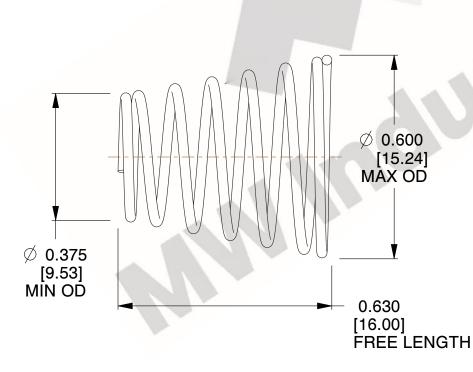

## **NOTES:**

1. Material: 302 SS

2. Finish: None

3. Total Coils: 7.000 4. Ends: Closed

5. Wind Direction: RHW

6. All Drawing Dimensions are in Inches [mm]

This file and any associated information and specifications are provided for reference and evaluation purposes only, and is subject to change without notice. MW Industries makes no representations, warranties or guarantees as to the appropriateness, accuracy, completeness, or suitability for any purpose, of the file, information or specifications. You are solely responsible for the use of the file, information or specifications.

SCALE

3.535

TA-7025S

**COMPONENT** 

TAPERED SPRINGS

UNIT
INCH [mm]

**TAPERED SPRINGS** 

SHEET