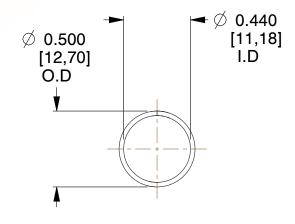

## **NOTES:**

1. Material : Spring Steel 2. Finish : Glod Irridite

3. Ends: Closed

4. Total Coils: 10.000

Sugg. Max. Deflection: 0.440 (in)
 Sugg. Max. Load: 2.300 (lbs)

7. All Drawing Dimensions are in Inches [mm]