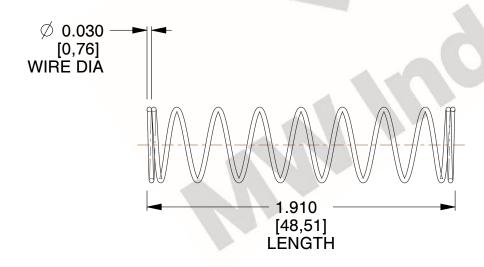

## **NOTES:**

1. Material : Spring Steel 2. Finish : Glod Irridite

3. Ends: Closed

4. Total Coils: 10.000

Sugg. Max. Deflection: 0.440 (in)
 Sugg. Max. Load: 2.300 (lbs)

7. All Drawing Dimensions are in Inches [mm]