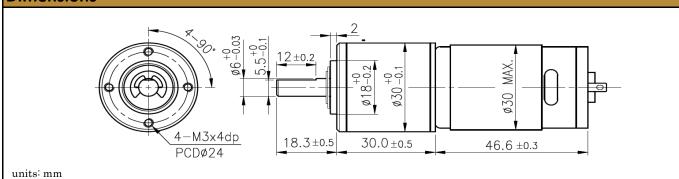

## **Dimensions**

**Performance Curve** EP I 100 3.10 Po 12.10 220 Pe Т N 6.05 50 1.55 110 EF W q 11.15 22.30 T:Torque N:Sp Po:Output Power N:Speed I:Current EF:Efficieney T (Kg-cm)

© 2022 ISL Products International Ltd. Specifications subject to change without notice.