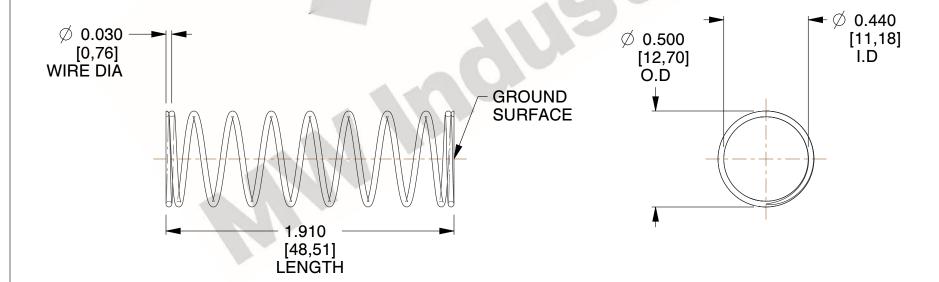

## **NOTES:**

1. Material : Stainless Steel

2. Finish: Glod Irridite

3. Ends: Closed and Ground

4. Total Coils: 10.000

Sugg. Max. Deflection: 0.590 (in)
 Sugg. Max. Load: 2.300 (lbs)

7. All Drawing Dimensions are in Inches [mm]

2.000

SCALE

11772

COMPRESSION SPRINGS

COMPONENT

INCH [mm]
SHEET
1 of 1

UNIT

**SPRINGS**