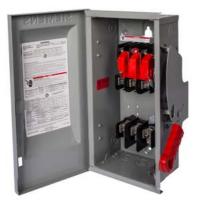

## US2:HFC263

Siemens Low Voltage Circuit Protection Heavy Duty Safety Switches. Type: ENCLOSED, SAFETY SWITCH Std: CSA V. Rating: 600V A. Rating: 100A Wattage: 2W No. Of Poles: 2P F. Rating: 60Hz Action: SINGLE THROW Material: STEEL Enclosure: TYPE 1. 2-3 point mounting holes. O. Cycles: 10000 O. Temperature: (-20F-120F) AMBIENT TEMPERATURE Environmental Conditions: INDOOR

| mechanical service life (switching cycles) typical | 10000                                           |
|----------------------------------------------------|-------------------------------------------------|
| fastening method                                   | SURFACE                                         |
| number of poles                                    | 2                                               |
| suitability for operation                          | DISCONNECTING MEAN FOR SERVICE ENTRANCE / LOADS |
| Electricity                                        |                                                 |
| ampacity                                           | 100 A                                           |
| supply voltage frequency rated value 50/60 Hz      | Yes                                             |
| Environmental conditions                           |                                                 |
| ambient temperature during operation maximum       | 85 °C                                           |
| ambient temperature during operation minimum       | -29 °C                                          |
| Model                                              |                                                 |
| product brand name                                 | SIEMENS                                         |
| product sub brand name                             | VBII                                            |
| product type designation                           | HEAVY DUTY SWITCH                               |
| type of electrical connection                      | MECHANICAL LUGS                                 |
| Mechanical Design                                  |                                                 |
| design of the housing                              | TYPE 1                                          |
| design of the actuating element                    | SINGLE THROW                                    |
| material                                           | STEEL                                           |
| General product approval                           |                                                 |
| certificate of suitability                         | UL98 / CSA                                      |
|                                                    |                                                 |