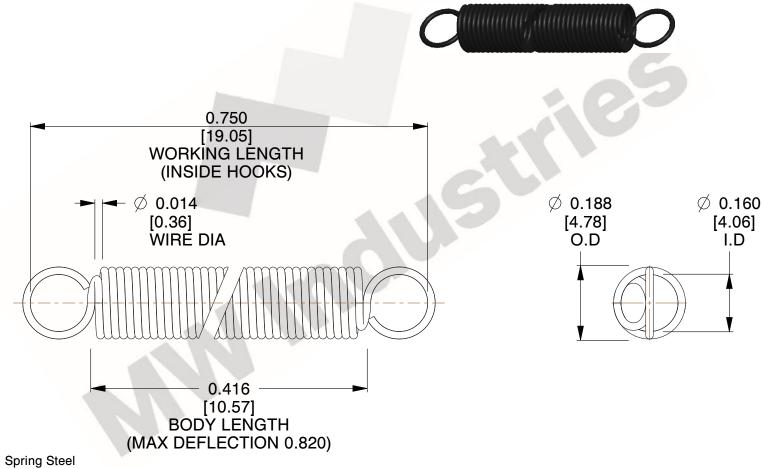

NOTES:

1. Material : Spring Steel

2. Finish:

3. Sugg Max. Load: 0.550 (lbs) 4. Sugg Max. Deflection: 0.820 (in)

5. All Drawing Dimensions are in Inches [mm]

6. Coil Cou

www.mwcomponents.com 800.237.5225

This file and any associated information and specifications are provided for reference and evaluation purposes only, and is subject to change without notice. MW Industries makes no representations, warranties or guarantees as to the appropriateness, accuracy, completeness, or suitability for any purpose, of the file, information or specifications. You are solely responsible for the use of the file, information or specifications.

3.000

SCALE

**ZZ3-11 EXTENSION SPRINGS** 

**COMPONENT** 

UNIT INCH [mm] SHEET 1 of 1

**SPRINGS**