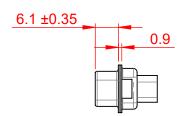

## NOTES:

MATERIAL:

HOUSING: THERMOPLASTIC POLYESTER, UL94V-0

SHELL: STEEL, TIN PLATED

OPERATING TEMPERATURE: -55°C ~ 125°C