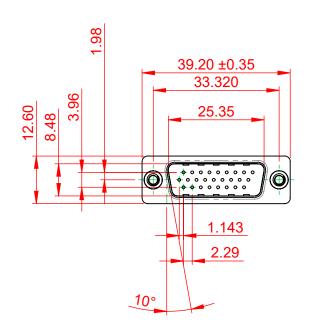

## NOTES:

MATERIAL:

HOUSING: THERMOPLASTIC POLYESTER, UL94V-0

SHELL: STEEL, TIN PLATED

OPERATING TEMPERATURE: -55°C ~ 125°C

## 637 SERIES D-SUB CONNECTOR

EDAC INC TORONTO, ONTARIO CANADA

THESE DRAWINGS AND SPECIFICATIONS ARE THE PROPERTY OF EDAC INC..AND SHALL NOT BE REPRODUCED,OR COPIED OR USED AS THE BASIS FOR THE MANUFACTURE OR SALE OF APPARATUS WITHOUT WRITTEN PERMISSION.

DRAWING NUMBER: 637-026-010-242 ISSUE PART NUMBER: 637-026-010-242