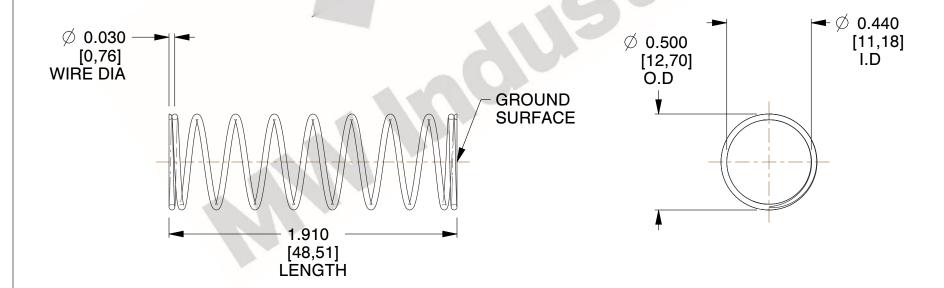

## **NOTES:**

1. Material : Spring Steel 2. Finish : Glod Irridite

3. Ends: Closed and Ground

4. Total Coils: 10.000

5. Sugg. Max. Deflection : 0.520 (in)6. Sugg. Max. Load : 2.300 (lbs)

7. All Drawing Dimensions are in Inches [mm]

2.000

SCALE

COMPONENT SPRINGS

11772

COMPRESSION SPRINGS

UNIT
INCH [mm]
SHEET