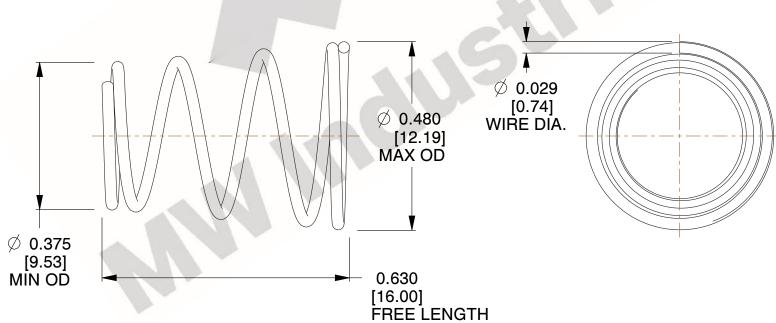

1. Material: 302 SS

2. Finish: None

3. Total Coils: 4.500 4. Ends: Closed

5. Wind Direction: RHW

6. All Drawing Dimensions are in Inches [mm]

www.mwcomponents.com 800.237.5225

This file and any associated information and specifications are provided for reference and evaluation purposes only, and is subject to change without notice. MW Industries makes no representations, warranties or guarantees as to the appropriateness, accuracy, completeness, or suitability for any purpose, of the file, information or specifications. You are solely responsible for the use of the file, information or specifications.