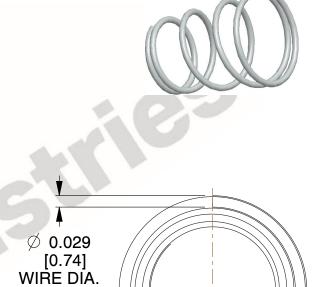

1. Material: 302 SS

2. Finish: None

3. Total Coils: 4.500 4. Ends: Closed

5. Wind Direction: RHW

6. All Drawing Dimensions are in Inches [mm]

www.mwcomponents.com 800.237.5225

This file and any associated information and specifications are provided for reference and evaluation purposes only, and is subject to change without notice. MW Industries makes no representations, warranties or guarantees as to the appropriateness, accuracy, completeness, or suitability for any purpose, of the file, information or specifications. You are solely responsible for the use of the file, information or specifications.