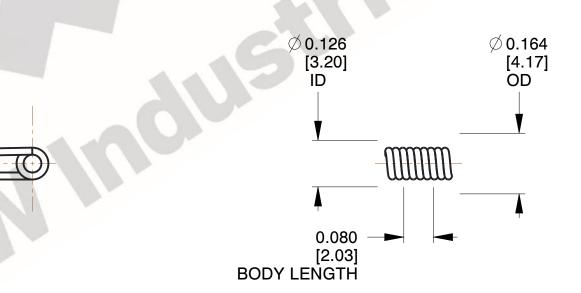

1. Material: Music Wire

2. Finish: Zinc - Z

3. Sugg. Max. Deflection: 1891.000 Deg 4. Sugg. Max. Torque: 0.150 (in-lbs)

5. Total Coils: 3.250

6. Sugg. Mandrel Diameter: 0.100 (in)

7. All Drawing Dimensions are in Inches [mm]