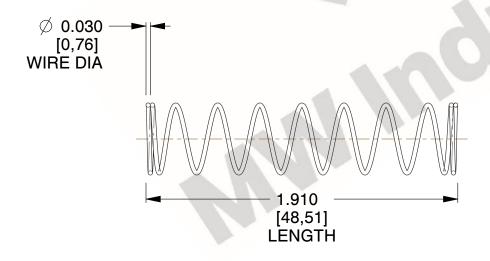

## **NOTES:**

1. Material: Stainless Steel

2. Finish: Glod Irridite

3. Ends: Closed

4. Total Coils: 10.000

Sugg. Max. Deflection: 0.750 (in)
 Sugg. Max. Load: 2.300 (lbs)

7. All Drawing Dimensions are in Inches [mm]