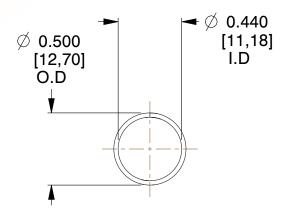

## **NOTES:**

1. Material: Stainless Steel

2. Finish: Glod Irridite

3. Ends: Closed

4. Total Coils: 10.000

Sugg. Max. Deflection: 0.750 (in)
 Sugg. Max. Load: 2.300 (lbs)

7. All Drawing Dimensions are in Inches [mm]