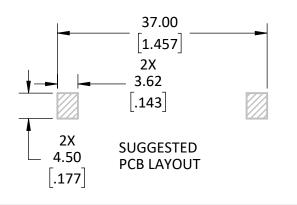

NOTES: (UNLESS OTHERWISE SPECIFIED)

- 1. ALL DIMENSIONS ARE IN MILLIMETERS [IN].
- 2. DIMENSIONS APPLY AFTER FINISHING.
- 3. MANUFACTURE TO BE COMPLIANT WITH EU ROHS DIRECTIVE, USE MATERIALS THAT DO NOT CONTAIN REACH SUBSTANCES OF VERY HIGH CONCERN >1000ppm, AND USE DRC CONFLICT-FREE SOURCED MATERIALS.
- 4. ELECTRICAL SPECIFICATIONS ARE FOR LISTED FOR REFERENCE ONLY.
  - 1. CONTACT RESISTANCE: NTE 300mΩ
  - 2. INSULATION RESISTANCE:  $1M\Omega$  MAX
  - 3. DIELECTRIC RESISTANCE: 500VAC
- 5. MECHANICAL PROPERTIES
  - 1. MATERIAL: LCP UL94V-0, WHITE
  - 2. OPERATING TEMPERATURE: -25º +85ºC
- 6. PACKAGE TAPE AND REEL IAW ASTM EIA-481F
  - 1. PITCH: 20mm
  - 2. TAPE SIZE: 56mm
  - 3. EMBOSSED CARRIER

Au/Ni

159 ORT LANE MERLIN, OR 97532

TITLE:

**BATTERY HOLDER SURFACE MNT** CR2450 CFII

| )- | 0112 100 0222 |       |                      |         |      |   |
|----|---------------|-------|----------------------|---------|------|---|
|    | SIZE          | DWG   | . NO.                |         | REV  | ľ |
|    | Α             | BA    | Γ-HLD-008-SMT-TR     |         | Α    |   |
|    | SCALE:        | 1.5:1 | DO NOT SCALE DRAWING | SHEET 1 | OF 1 |   |