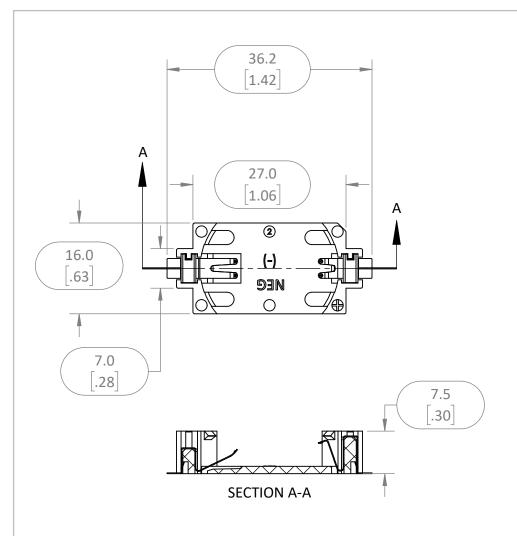

NOTES: (UNLESS OTHERWISE SPECIFIED)

- 1. ALL DIMENSIONS ARE IN MILLIMETERS [IN].
- 2. DIMENSIONS APPLY AFTER FINISHING.
- 3. MANUFACTURE TO BE COMPLIANT WITH EU ROHS DIRECTIVE, USE MATERIALS THAT DO NOT CONTAIN REACH SUBSTANCES OF VERY HIGH CONCERN >1000ppm, AND USE DRC CONFLICT-FREE SOURCED MATERIALS.
- 4. ELECTRICAL SPECIFICATIONS ARE FOR LISTED FOR REFERENCE ONLY.
  - 1. CONTACT RESISTANCE: NTE 300mΩ
  - 2. INSULATION RESISTANCE:  $1M\Omega$  MAX
  - 3. DIELECTRIC RESISTANCE: 500VAC
- 5. MECHANICAL PROPERTIES
  - 1. MATERIAL: LCP UL94V-0, WHITE
  - 2. OPERATING TEMPERATURE: -25º +85ºC
- 6. PACKAGE TAPE AND REEL IAW ASTM EIA-481F
  - 1. PITCH: 20mm
  - 2. TAPE SIZE: 56mm
  - 3. EMBOSSED CARRIER

Au/Ni

159 ORT LANE MERLIN, OR 97532

TITLE:

**BATTERY HOLDER SURFACE MNT** CR2450 CFII

| )- | 0112 100 0222 |       |                      |         |      |   |
|----|---------------|-------|----------------------|---------|------|---|
|    | SIZE          | DWG   | . NO.                |         | REV  | ľ |
|    | Α             | BA    | Γ-HLD-008-SMT-TR     |         | Α    |   |
|    | SCALE:        | 1.5:1 | DO NOT SCALE DRAWING | SHEET 1 | OF 1 |   |