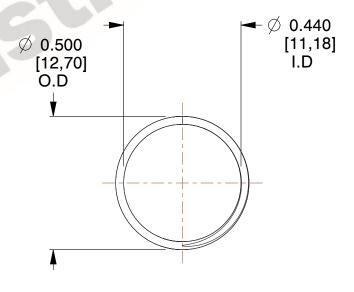

## **NOTES:**

1. Material: Music Wire 2. Finish: Glod Irridite

3. Ends: Closed and Ground

4. Total Coils: 10.000

5. Sugg. Max. Deflection: 0.570 (in) 6. Sugg. Max. Load : 2.300 (lbs)

7. All Drawing Dimensions are in Inches [mm]

SCALE

2.778

COMPONENT

**COMPRESSION SPRINGS** 

11772

UNIT INCH [mm] SHEET

**SPRINGS** 

1 of 1