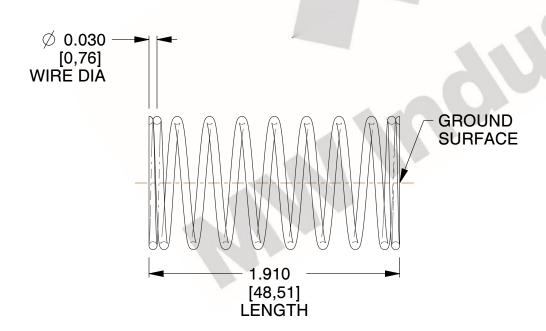

## **NOTES:**

1. Material: Music Wire 2. Finish: Glod Irridite

3. Ends: Closed and Ground

4. Total Coils: 10.000

5. Sugg. Max. Deflection: 0.570 (in) 6. Sugg. Max. Load : 2.300 (lbs)

7. All Drawing Dimensions are in Inches [mm]

SCALE

2.778

COMPONENT

**COMPRESSION SPRINGS** 

11772

UNIT INCH [mm] SHEET

**SPRINGS** 

1 of 1