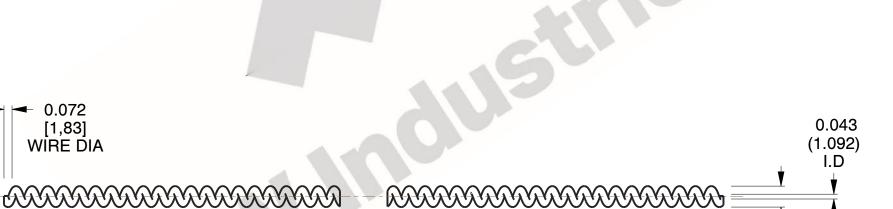

## NOTES: 1. Material: Carbon Steel (ASTM A227) 2. Pitch: 0.142 3. Sugg. Max. Load: 5 (lbs) 4. All Drawing Dimensions are in Inches [mm] 0.072 [1,83] WIRE DIA

This file and any associated information and specifications are provided for reference and evaluation purposes only, and is subject to change without notice. MW Industries makes no representations, warranties or guarantees as to the appropriateness, accuracy, completeness, or suitability for any purpose, of the file, information or specifications. You are solely responsible for the use of the file, information or specifications.

36.000

[914,40] LENGTH

> This drawing is the property of MW Industries. It contains confidential, proprietary information that is MW Industries property. Do not disclose to or duplicate for others except as authorized by MW Industries.

SCALE 1.167

COMPONENT

**SPRINGS** 

ST3-15

Ø 0.187

[4,75] O.D

UNIT INCH [mm]

**COMPRESSION SPRINGS** 