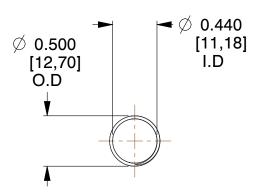

## **NOTES:**

1. Material : Spring Steel

2. Finish: Glod Irridite

3. Ends: Closed and Ground

4. Total Coils: 10.000

5. Sugg. Max. Deflection : 2.800 (in)6. Sugg. Max. Load : 2.300 (lbs)

7. All Drawing Dimensions are in Inches [mm]