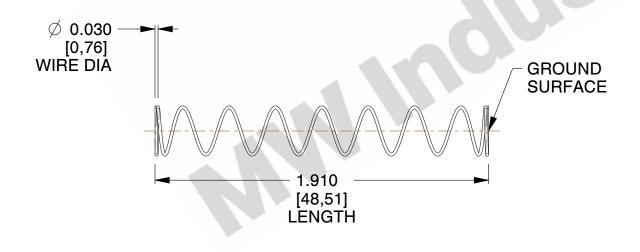

## **NOTES:**

1. Material : Spring Steel

2. Finish: Glod Irridite

3. Ends: Closed and Ground

4. Total Coils: 10.000

5. Sugg. Max. Deflection : 2.800 (in)6. Sugg. Max. Load : 2.300 (lbs)

7. All Drawing Dimensions are in Inches [mm]