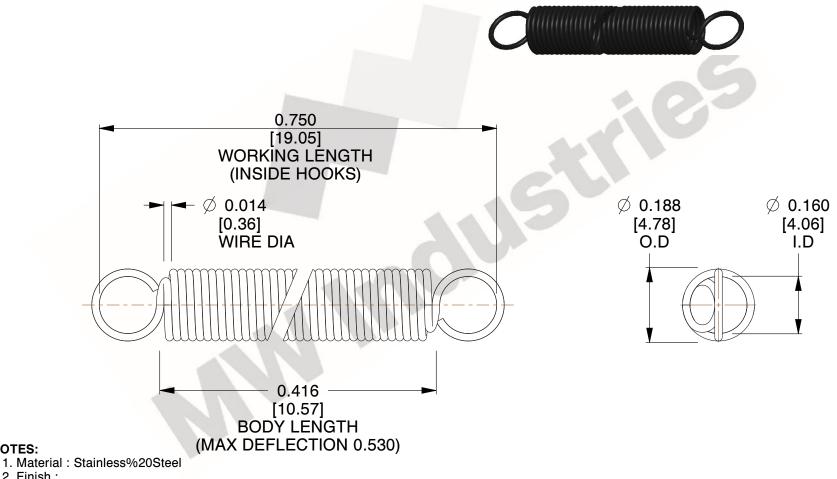

2. Finish: 3. Sugg Max. Load: 0.550 (lbs) 4. Sugg Max. Deflection: 0.530 (in)

5. All Drawing Dimensions are in Inches [mm]

6. Coil%2

NOTES:

This file and any associated information and specifications are provided for reference and evaluation purposes only, and is subject to change without notice. MW Industries makes no representations, warranties or guarantees as to the appropriateness, accuracy, completeness, or suitability for any purpose, of the file, information or specifications. You are solely responsible for the use of the file, information or specifications.

3.000

SCALE

**EXTENSION SPRINGS** 

COMPONENT **SPRINGS** UNIT **ZZ3-11** INCH [mm] SHEET 1 of 1