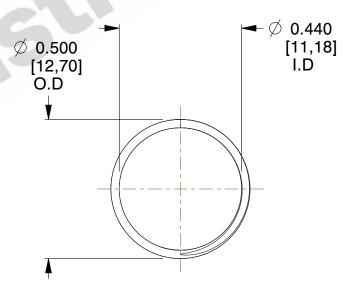

## **NOTES:**

1. Material : Stainless Steel

2. Finish: Glod Irridite

3. Ends: Closed and Ground

4. Total Coils: 10.000

Sugg. Max. Deflection: 0.410 (in)
Sugg. Max. Load: 2.300 (lbs)

7. All Drawing Dimensions are in Inches [mm]

2.899

SCALE

11772

COMPONENT

COMPRESSION SPRINGS

UNIT

**SPRINGS** 

INCH [mm]