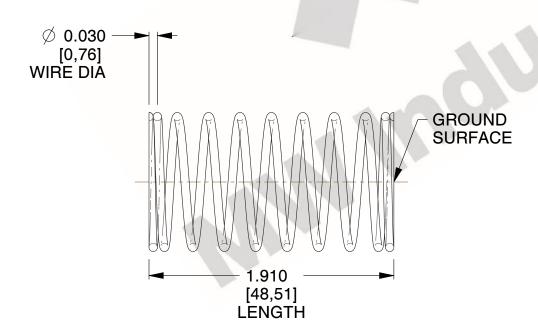

## **NOTES:**

1. Material : Stainless Steel

2. Finish: Glod Irridite

3. Ends: Closed and Ground

4. Total Coils: 10.000

Sugg. Max. Deflection: 0.410 (in)
Sugg. Max. Load: 2.300 (lbs)

7. All Drawing Dimensions are in Inches [mm]

2.899

SCALE

11772

COMPONENT

COMPRESSION SPRINGS

UNIT

**SPRINGS** 

INCH [mm]