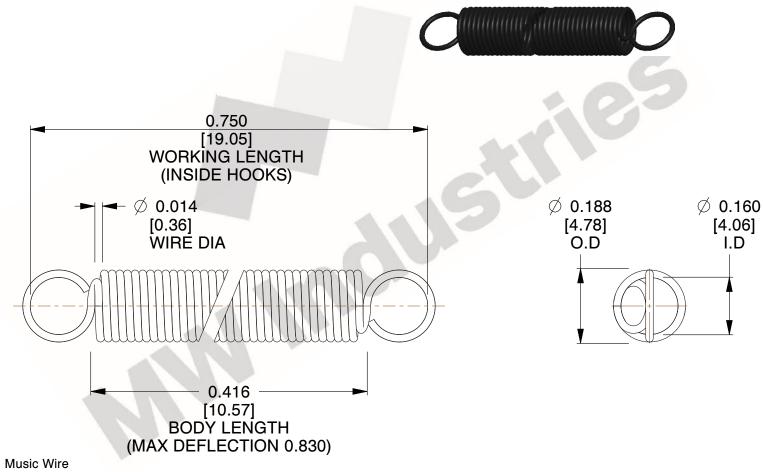

NOTES:

1. Material: Music Wire

2. Finish:

3. Sugg Max. Load: 0.550 (lbs) 4. Sugg Max. Deflection: 0.830 (in)

5. All Drawing Dimensions are in Inches [mm]

6. Coil Cou

www.mwcomponents.com 800.237.5225

This file and any associated information and specifications are provided for reference and evaluation purposes only, and is subject to change without notice. MW Industries makes no representations, warranties or guarantees as to the appropriateness, accuracy, completeness, or suitability for any purpose, of the file, information or specifications. You are solely responsible for the use of the file, information or specifications.

3.000

SCALE

COMPONENT **SPRINGS** UNIT **ZZ3-11** INCH [mm] SHEET **EXTENSION SPRINGS** 1 of 1