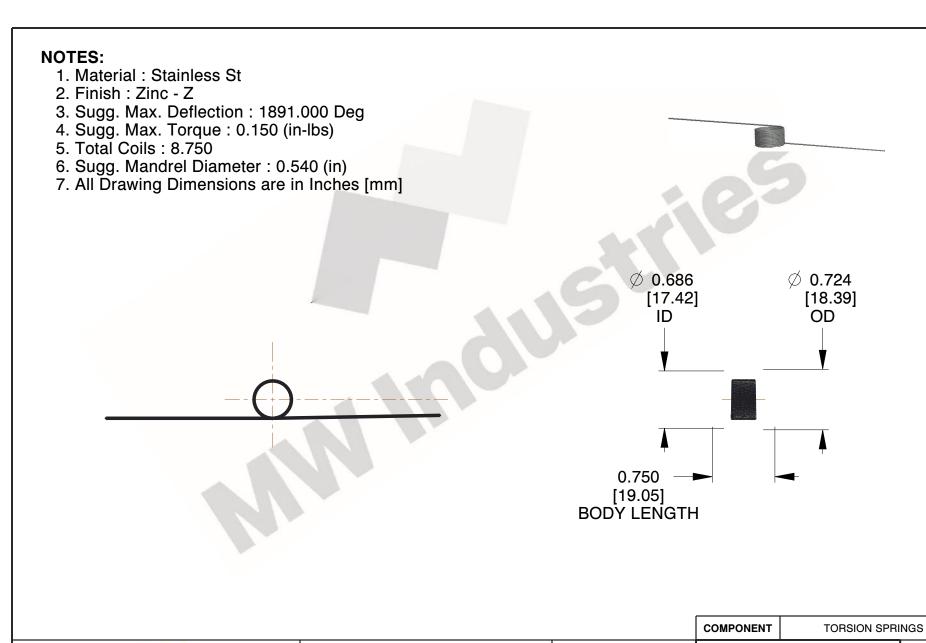

www.mwcomponents.com 800.237.5225

This file and any associated information and specifications are provided for reference and evaluation purposes only, and is subject to change without notice. MW Industries makes no representations, warranties or guarantees as to the appropriateness, accuracy, completeness, or suitability for any purpose, of the file, information or specifications. You are solely responsible for the use of the file, information or specifications.

This drawing is the property of MW Industries. It contains confidential, proprietary information that is MW Industries property. Do not disclose to or duplicate for others except as authorized by MW Industries.

SCALE

0.870

TO-1114

**TORSION SPRINGS** 

UNIT

INCH [mm]

SHEET 1 of 1