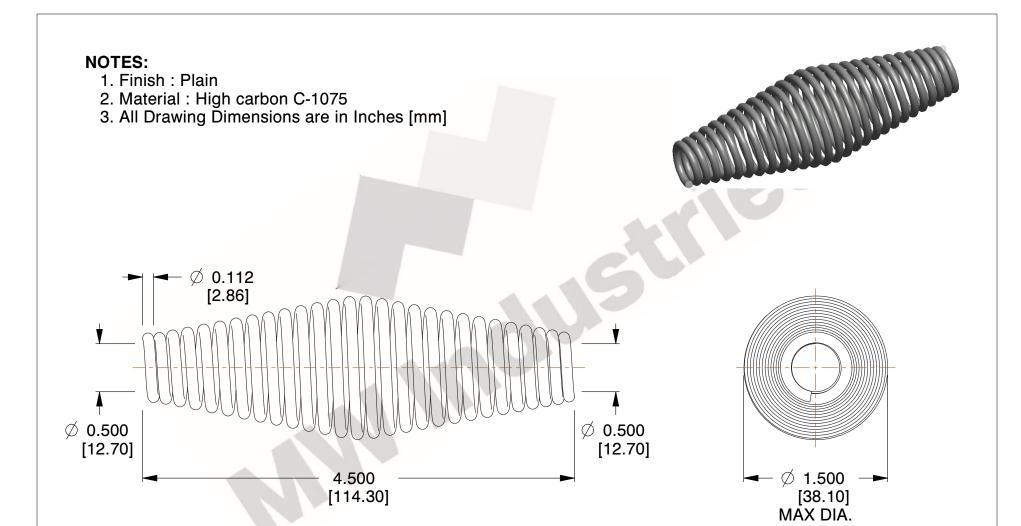

SCALE

1.000

STOVE HANDLES

**SH-30C** 

**COMPONENT** 

STOVE HANDLES

UNIT
INCH [mm]

SHEET 1 of 1