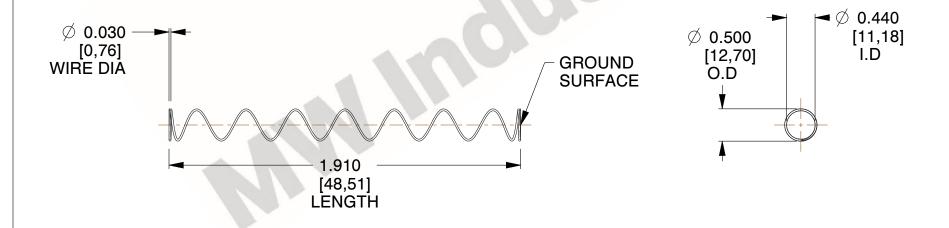

## **NOTES:**

1. Material : Spring Steel

2. Finish: Glod Irridite

3. Ends: Closed and Ground

4. Total Coils: 10.000

Sugg. Max. Deflection: 1.400 (in)
 Sugg. Max. Load: 2.300 (lbs)

7. All Drawing Dimensions are in Inches [mm]