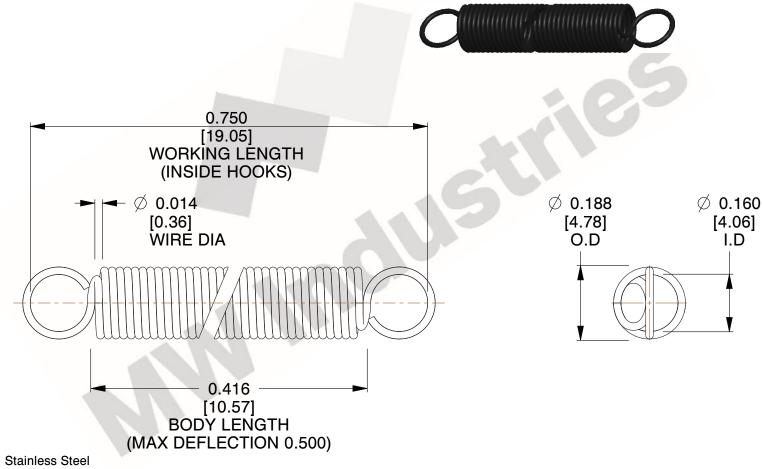

NOTES:

1. Material: Stainless Steel

2. Finish:

3. Sugg Max. Load: 0.550 (lbs) 4. Sugg Max. Deflection: 0.500 (in)

5. All Drawing Dimensions are in Inches [mm]

6. Coil

This file and any associated information and specifications are provided for reference and evaluation purposes only, and is subject to change without notice. MW Industries makes no representations, warranties or guarantees as to the appropriateness, accuracy, completeness, or suitability for any purpose, of the file, information or specifications. You are solely responsible for the use of the file, information or specifications.

> SCALE 3.000

COMPONENT **SPRINGS** UNIT **ZZ3-11** INCH [mm] SHEET **EXTENSION SPRINGS** 1 of 1