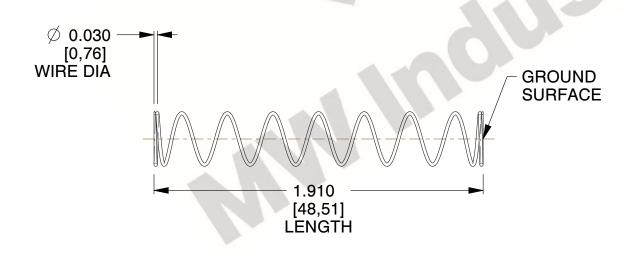

## **NOTES:**

1. Material: Stainless Steel

2. Finish: Glod Irridite

3. Ends: Closed and Ground

4. Total Coils: 10.000

5. Sugg. Max. Deflection: 1.100 (in) 6. Sugg. Max. Load: 2.300 (lbs)

7. All Drawing Dimensions are in Inches [mm]

SCALE

1.143

COMPONENT **SPRINGS** UNIT 11772 INCH [mm] SHEET **COMPRESSION SPRINGS** 1 of 1