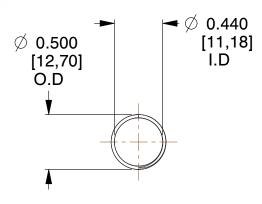

## **NOTES:**

1. Material: Stainless Steel

2. Finish: Glod Irridite

3. Ends: Closed and Ground

4. Total Coils: 10.000

5. Sugg. Max. Deflection: 1.100 (in) 6. Sugg. Max. Load: 2.300 (lbs)

7. All Drawing Dimensions are in Inches [mm]

SCALE

1.143

COMPONENT **SPRINGS** UNIT 11772 INCH [mm] SHEET **COMPRESSION SPRINGS** 1 of 1