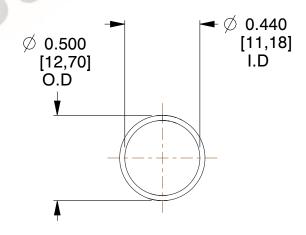

## **NOTES:**

Material : Hard Drawn
 Finish : Glod Irridite

3. Ends: Closed

4. Total Coils: 10.000

Sugg. Max. Deflection: 1.100 (in)
 Sugg. Max. Load: 2.300 (lbs)

7. All Drawing Dimensions are in Inches [mm]