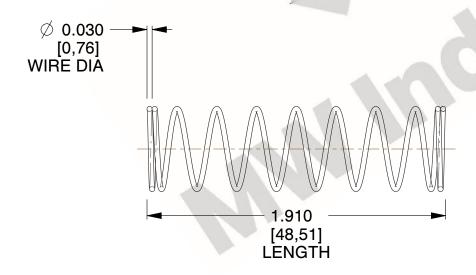

## **NOTES:**

Material : Hard Drawn
 Finish : Glod Irridite

3. Ends: Closed

4. Total Coils: 10.000

Sugg. Max. Deflection: 1.100 (in)
 Sugg. Max. Load: 2.300 (lbs)

7. All Drawing Dimensions are in Inches [mm]