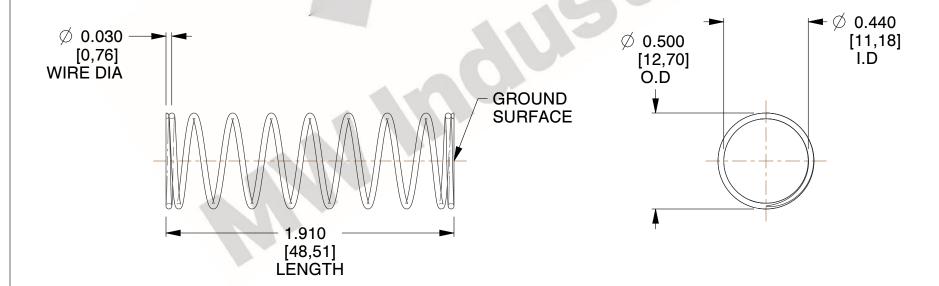

## **NOTES:**

1. Material: Stainless Steel

2. Finish: Glod Irridite

3. Ends: Closed and Ground

4. Total Coils: 10.000

5. Sugg. Max. Deflection: 0.840 (in) 6. Sugg. Max. Load : 2.300 (lbs)

7. All Drawing Dimensions are in Inches [mm]

SCALE

2.000

11772

COMPONENT

**COMPRESSION SPRINGS** 

UNIT

**SPRINGS** 

INCH [mm]