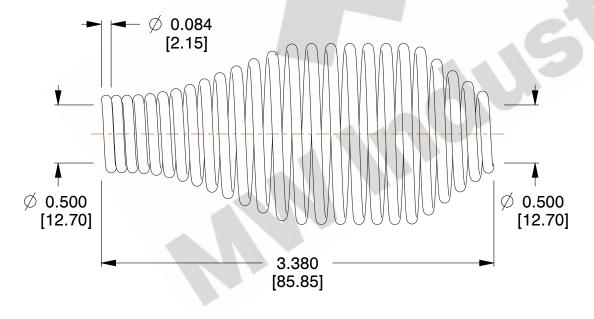

## **NOTES:**

1. Finish: Plain

2. Material: High carbon C-1075

3. All Drawing Dimensions are in Inches [mm]

This file and any associated information and specifications are provided for reference and evaluation purposes only, and is subject to change without notice. MW Industries makes no representations, warranties or guarantees as to the appropriateness, accuracy, completeness, or suitability for any purpose, of the file, information or specifications. You are solely responsible for the use of the file, information or specifications.

SCALE

1.210

**COMPONENT** STOVE HANDLES

**SH-60C** 

STOVE HANDLES

INCH [mm] SHEET

1 of 1

UNIT