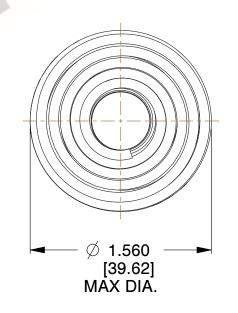

## **NOTES:**

1. Finish: Plain

2. Material: High carbon C-1075

3. All Drawing Dimensions are in Inches [mm]

This file and any associated information and specifications are provided for reference and evaluation purposes only, and is subject to change without notice. MW Industries makes no representations, warranties or guarantees as to the appropriateness, accuracy, completeness, or suitability for any purpose, of the file, information or specifications. You are solely responsible for the use of the file, information or specifications.

SCALE

1.210

**COMPONENT** STOVE HANDLES

**SH-60C** 

STOVE HANDLES

INCH [mm] SHEET

1 of 1

UNIT