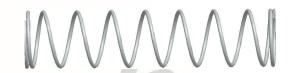

## **NOTES:**

1. Material: Stainless Steel

2. Finish: Glod Irridite

3. Ends: Closed and Ground

4. Total Coils: 10.000

5. Sugg. Max. Deflection: 0.450 (in) 6. Sugg. Max. Load: 2.300 (lbs)

7. All Drawing Dimensions are in Inches [mm]