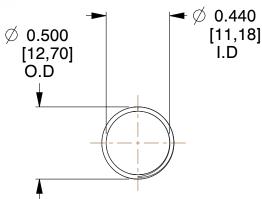

## **NOTES:**

1. Material: Stainless Steel

2. Finish: Glod Irridite

3. Ends: Closed and Ground

4. Total Coils: 10.000

5. Sugg. Max. Deflection: 0.450 (in) 6. Sugg. Max. Load: 2.300 (lbs)

7. All Drawing Dimensions are in Inches [mm]