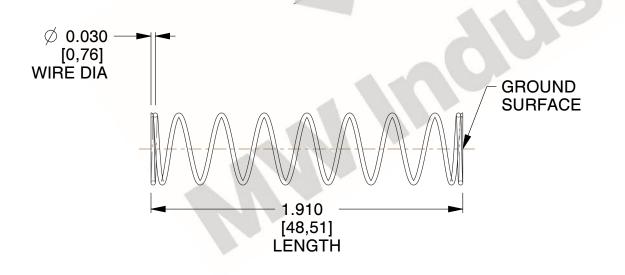

## **NOTES:**

1. Material: Stainless Steel

2. Finish: Glod Irridite

3. Ends: Closed and Ground

4. Total Coils: 10.000

5. Sugg. Max. Deflection: 0.450 (in) 6. Sugg. Max. Load: 2.300 (lbs)

7. All Drawing Dimensions are in Inches [mm]