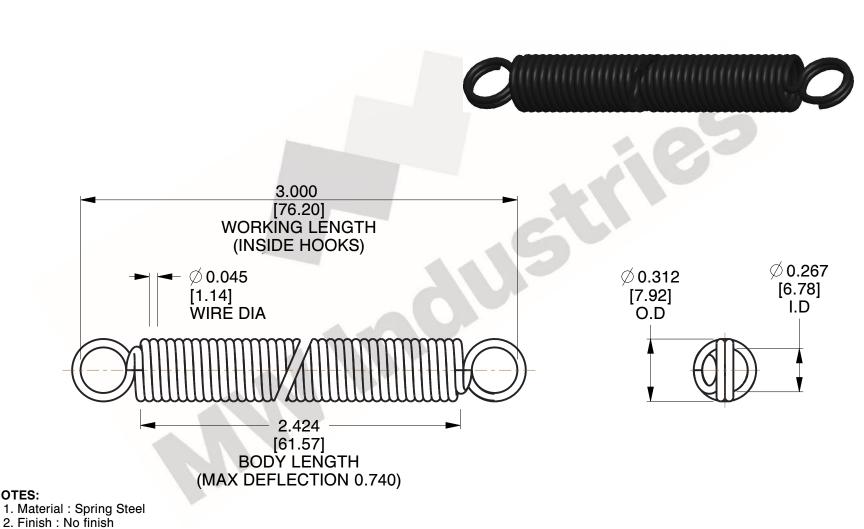

## NOTES:

1. Material : Spring Steel

3. Sugg Max. Load: 11.000 (lbs)

4. Deflection: 0.740 (in)

5. All Drawing Dimensions are in Inches [mm]

6. Coil C

www.mwcomponents.com 800.237.5225

This file and any associated information and specifications are provided for reference and evaluation purposes only, and is subject to change without notice. MW Industries makes no representations, warranties or guarantees as to the appropriateness, accuracy, completeness, or suitability for any purpose, of the file, information or specifications. You are solely responsible for the use of the file, information or specifications.

3.000

SCALE

COMPONENT **SPRINGS** UNIT **B3-20** INCH [mm] SHEET **EXTENSION SPRINGS** 1 of 1