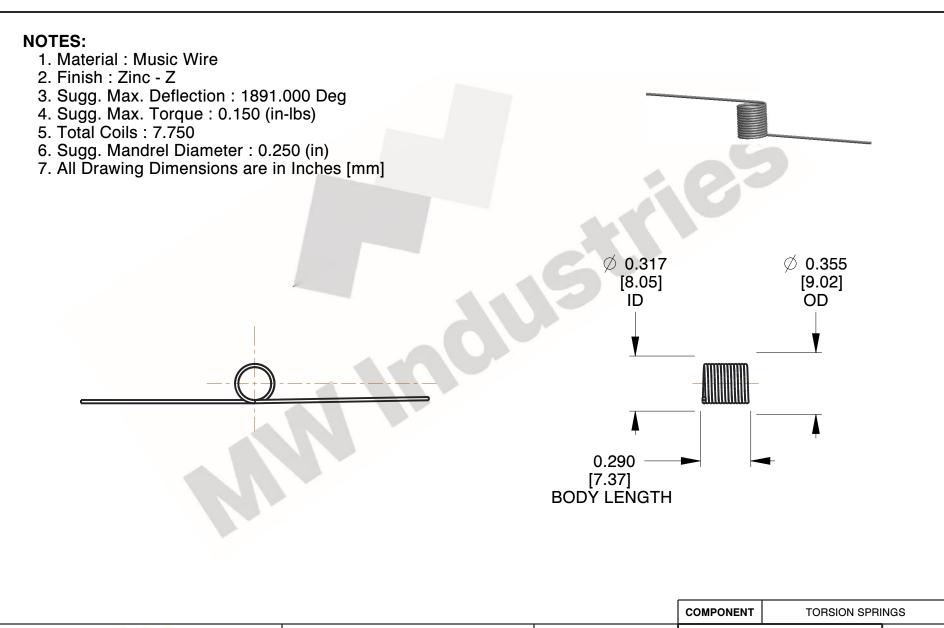

www.mwcomponents.com 800.237.5225

This file and any associated information and specifications are provided for reference and evaluation purposes only, and is subject to change without notice. MW Industries makes no representations, warranties or guarantees as to the appropriateness, accuracy, completeness, or suitability for any purpose, of the file, information or specifications. You are solely responsible for the use of the file, information or specifications.

This drawing is the property of MW Industries. It contains confidential, proprietary information that is MW Industries property. Do not disclose to or duplicate for others except as authorized by MW Industries.

1.810

SCALE

TO-1114

**TORSION SPRINGS** 

UNIT INCH [mm]

SHEET 1 of 1