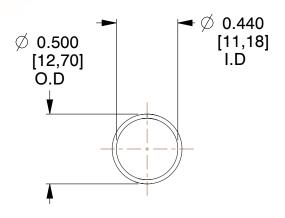

## **NOTES:**

1. Material : Spring Steel 2. Finish : Glod Irridite

3. Ends: Closed

4. Total Coils: 10.000

Sugg. Max. Deflection: 0.880 (in)
 Sugg. Max. Load: 2.300 (lbs)

7. All Drawing Dimensions are in Inches [mm]