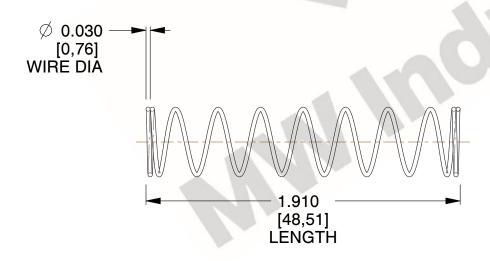

## **NOTES:**

1. Material : Spring Steel 2. Finish : Glod Irridite

3. Ends: Closed

4. Total Coils: 10.000

Sugg. Max. Deflection: 0.880 (in)
 Sugg. Max. Load: 2.300 (lbs)

7. All Drawing Dimensions are in Inches [mm]