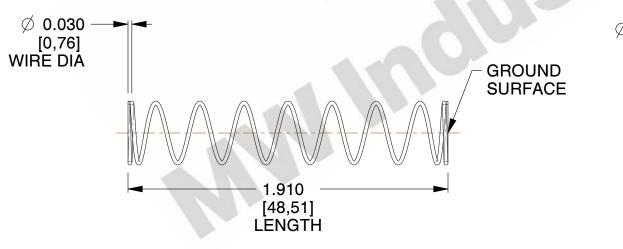

## **NOTES:**

1. Material: Stainless Steel

2. Finish: Glod Irridite

3. Ends: Closed and Ground

4. Total Coils: 10.000

Sugg. Max. Deflection: 0.960 (in)
Sugg. Max. Load: 2.300 (lbs)

7. All Drawing Dimensions are in Inches [mm]

1.333

SCALE

11772

**COMPONENT** 

COMPRESSION SPRINGS

UNIT

**SPRINGS** 

INCH [mm]