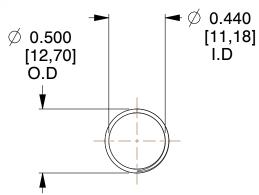

## **NOTES:**

1. Material: Stainless Steel

2. Finish: Glod Irridite

3. Ends: Closed and Ground

4. Total Coils: 10.000

Sugg. Max. Deflection: 0.960 (in)
Sugg. Max. Load: 2.300 (lbs)

7. All Drawing Dimensions are in Inches [mm]

1.333

SCALE

11772

**COMPONENT** 

COMPRESSION SPRINGS

UNIT

**SPRINGS** 

INCH [mm]